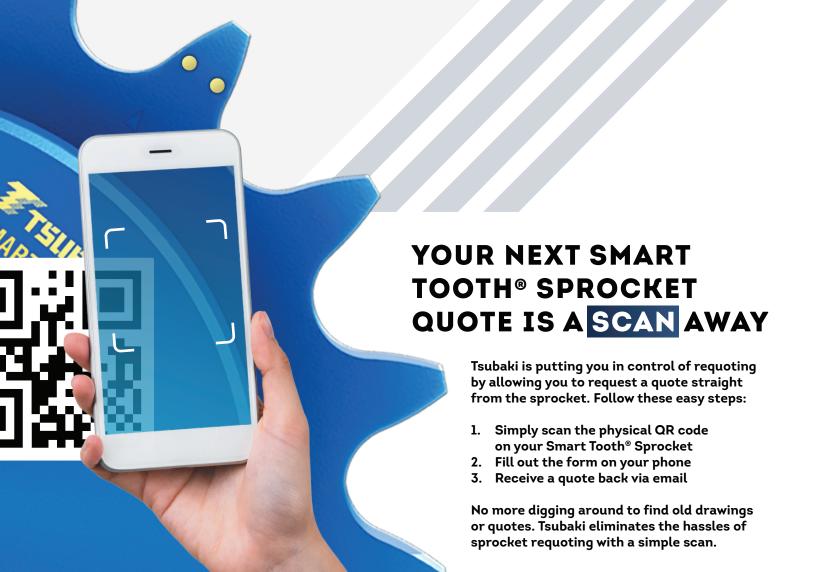

## **Saves Time**

With Tsubaki smart sprocket requoting, you can request a quote for your next sprocket from your mobile device. And you won't have to dig through your computer or stacks of paper trying to find a previous order; your order information is saved virtually.

## **Gives You More Control**

We know keeping your operation moving is a necessity and to do that, we know timing on replacement parts are critical. Tsubaki's smarter sprocket ordering process keeps you in charge and in the know. Requesting a quote has never been easier.